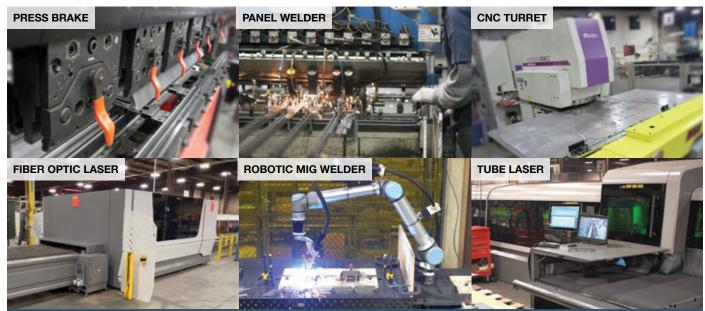

## **OUR CUTTING-EDGE TECHNOLOGY & EQUIPMENT**

#### LASERS

(1) 6000W Fiber Optic Laser w/ Automation
 (1) 2000W Fiber Optic Laser w/ Automation
 (1) 3000W Fiber Optic Tube Laser
 (1) 2000W CO2 Laser

#### WELDERS

(3) CNC Panel Welders - up to 60" x 120"
(45) Resistance Welders
(1) CNC Resistance Welder
(17) MIG Welders
(2) TIG Welders
(2) Robotic Welding Stations

### PRESS BRAKES

(15) CNC Press Brakes(7) Mechanical Press Brakes(4) Mechanical Punch Presses

## **TUBE BENDER**

(1) CNC Mandrel Bending Machine
 (2) Bending Machines
 (1) Tube Rolling Machine

**CNC TURRET** (1) 18 Station, 22 Ton Turret