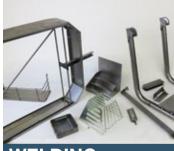

2D and 3D CNC bending Panel Welding Air Bending Crimping
- SECONDARY Press Brake Forming Trimming Chamfering Swaging Butt Welding

## SPECIFICATIONS

TYPE: Mild, Stainless, Pre-Galvanized <u>DIAMETER</u>: 0.105" to 0.375" <u>GRID PANEL SIZE:</u> Up to 60" x 120"

## SHEET METAL

## SERVICES

Laser Cutting CNC Turret Punching CNC Press Braking Shearing

## SECONDARY

Countersinking Drilling & Tapping Deburring Ring Rolling Grinding & Buffing

## SPECIFICATIONS

TYPE: Mild, Stainless, Pre-Galvanized, Aluminum THICKNESS: 0.029" - 0.250" SIZE: Up to 60" x 120"

## TUBING

SERVICES Laser Cutting Saw Cutting Bending Swaging

## SECONDARY

Deburring Tapping Punching Mitering

## SPECIFICATIONS

TYPE: Mild, Stainless PROFILE: Round, Square, Rectangular THICKNESS: 11ga - 20ga SIZE: 0.5" - 3.0"





## WELDING

MIG/TIG Resistance Capacitive Discharge (CD)

# FINISHING

Powder-coating Plating\* Vinyl Dip\* \*PROVIDED WITH OUR SUPPLY CHAIN



Permanent Fasteners Non-Permanent Fasteners Complex Assemblies Customer-Supplied Items



## LOGISTICS

Packaging Sub-packs Truckload/LTL Single-Package to Location



## **OUR CUTTING-EDGE TECHNOLOGY & EQUIPMENT**

#### LASERS

(1) 6000W Fiber Optic Laser w/ Automation
 (1) 2000W Fiber Optic Laser w/ Automation
 (1) 3000W Fiber Optic Tube Laser
 (1) 2000W CO2 Laser

#### **3D CNC WIRE FORMERS**

(2) Wire Benders - up to 5/16" wire(1) Wire Bender - up to 3/8" wire

#### WELDERS

(3) CNC Panel Welders - up to 60" x 120"
(45) Resistance Welders
(1) CNC Resistance Welder
(17) MIG Welders
(2) TIG Welders
(2) Robotic Welding Stations

## SAWS

Vertica