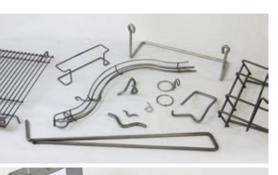

## WIRE

## SPECIFICATIONS

TYPE: Mild, Stainless, Pre-Galvanized <u>DIAMETER</u>: 0.105" to 0.375" <u>GRID PANEL SIZE:</u> Up to 60" x 120"