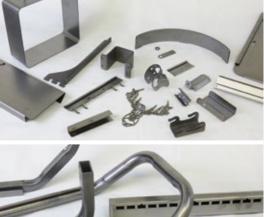

## SHEET METAL

## SPECIFICATIONS

TYPE: Mild, Stainless, Pre-Galvanized, Aluminum THICKNESS: 0.029" - 0.250" SIZE: Up to 60" x 120"

## TUBING

SERVICES Laser Cutting Saw Cutting Bending Swaging

## SPECIFICATIONS

TYPE: Mild, Stainless PROFILE: Round, Square, Rectangular THICKNESS: 11ga - 20ga SIZE: 0.5" - 3.0"